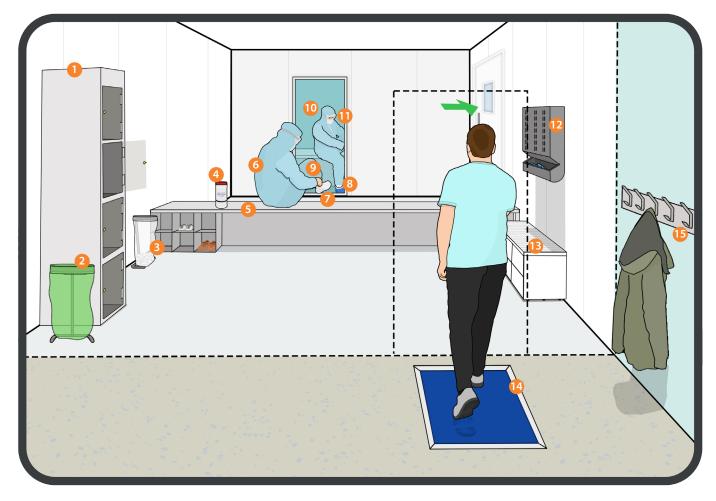

## **EXAMPLE OF A CLEANROOM GOWNING AREA**

| PRODUCTS             |                      |                     |                  |                    |               |
|----------------------|----------------------|---------------------|------------------|--------------------|---------------|
| 1. Clear Door Locker | 2. Waste Sack Holder | 3. Refuse Sack      | 4. IPA Tub Wipes | 5. Step-Over Bench | 6. Coverall   |
| 7. Cleanroom Sock    | 8. Shoe Cover        | 9. Cleanroom Gloves | 10. Goggles      | 11. Face Mask      | 12. Dispenser |
| 13. Storage Unit     | 14. Adhesive Mat     | 15. Clothes Hooks   |                  |                    |               |
| <b>GOWNING GUIDE</b> |                      |                     |                  |                    |               |
| A. Headwear          | B. Goggles           | C. Face Masks       | D. Garments      | E. Gloves          | F. Overshoes  |
| G. Socks             | H. Shoes             |                     |                  |                    |               |