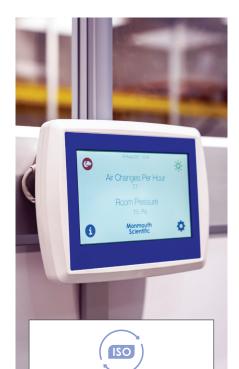

### **Technical Information**

Power

INFO

| Custom-build<br>Specification                | Modular and scalable layouts tailored to project specifications.                                                     |                             |                             |                             |
|----------------------------------------------|----------------------------------------------------------------------------------------------------------------------|-----------------------------|-----------------------------|-----------------------------|
| Standard Module<br>Dimensions<br>(W x D x H) | 2000mm x 2000mm<br>x 2350mm                                                                                          | 3000mm x 2000mm<br>x 2350mm | 3000mm x 3000mm<br>x 2350mm | 4000mm x 3000mm<br>x 2350mm |
| Filteration System                           | Clean Air Modules (CAM) + H14 HEPA Filter - 99.97% efficient at 0.3µm                                                |                             |                             |                             |
| Air Cleanliness                              | ISO Classes 6-9                                                                                                      |                             |                             |                             |
| Structure                                    | Free-standing aluminium framework. Aluminium composite panel walling and clear non-break polycarbonate window panes. |                             |                             |                             |
| HVAC                                         | Our experienced team designs and installs the HVAC system to regulate air quality and temperature.                   |                             |                             |                             |
| Flooring                                     | Optional custom flooring solutions tailored to project specifications, ensuring durability, hygiene, and compliance. |                             |                             |                             |
|                                              | Electrical units ensure complete power and                                                                           |                             |                             |                             |

Electrical units ensure seamless power and control systems integration for cleanroom operations.