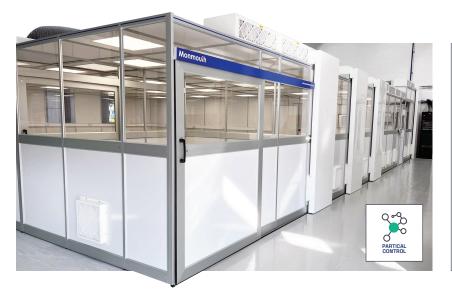

# Modular, Expandable & Adaptable

#### The Solution

Our Modular Cleanroom is a customisable and scalable turnkey solution designed to meet a wide range of contamination control needs across multiple industries.

Whether for biomedical, electronic, aerospace or industrial applications, this high-quality modular system provides the optimal, clean environment for sensitive operations and processes.

### **How it Operates**

The Modular Cleanroom functions by creating a controlled environment where the concentration of airborne particles are regulated to ISO 6-9 certifications.

The room is equipped with HEPA filtration systems that continuously circulate clean air, removing contaminants.

The modular design allows for quick install, expansion, or relocation to meet changing operational needs, providing a reliable and efficient solution.