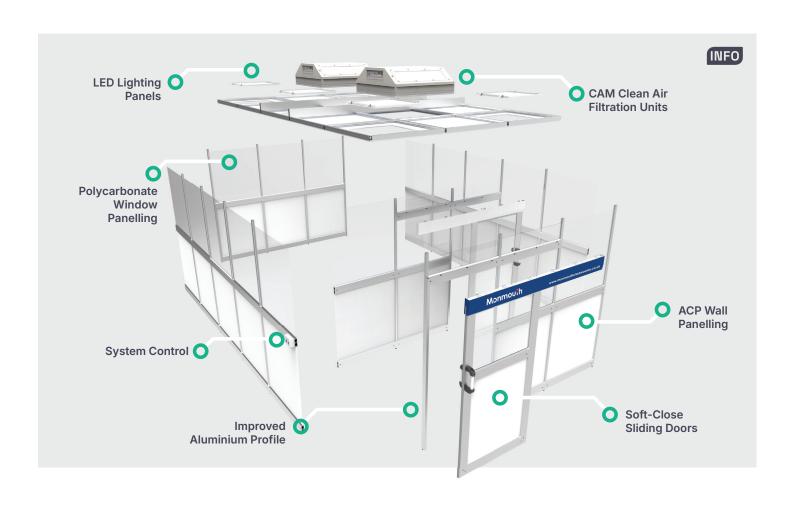

### **Technical Information**

Power

INFO

| Custom-build<br>Specification                | Modular and scalable layouts tailored to project specifications.                                                     |                             |                             |                             |
|----------------------------------------------|----------------------------------------------------------------------------------------------------------------------|-----------------------------|-----------------------------|-----------------------------|
| Standard Module<br>Dimensions<br>(W x D x H) | 2000mm x 2000mm<br>x 2350mm                                                                                          | 3000mm x 2000mm<br>x 2350mm | 3000mm x 3000mm<br>x 2350mm | 4000mm x 3000mm<br>x 2350mm |
| Filteration System                           | Clean Air Modules (CAM) + H14 HEPA Filter - 99.97% efficient at 0.3µm                                                |                             |                             |                             |
| Air Cleanliness                              | ISO Classes 6-9                                                                                                      |                             |                             |                             |
| Structure                                    | Free-standing aluminium framework. Aluminium composite panel walling and clear non-break polycarbonate window panes. |                             |                             |                             |
| HVAC                                         | Our experienced team designs and installs the HVAC system to regulate air quality and temperature.                   |                             |                             |                             |
| Flooring                                     | Optional custom flooring solutions tailored to project specifications, ensuring durability, hygiene, and compliance. |                             |                             |                             |
|                                              | Electrical units ensure complete power and                                                                           |                             |                             |                             |

Electrical units ensure seamless power and control systems integration for cleanroom operations.

### Aluminium Framework

Constructed from smooth profiles and free of horizontal surfaces, significantly reducing particulate build-up.