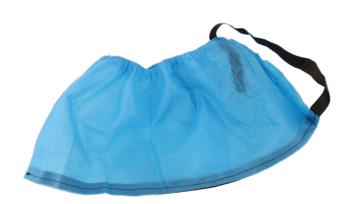

## DESCRIPTION

This ESD shoe cover is made from polypropylene, a lightweight material. The shoe cover comes with a ESD grounding heel strap ensuring the user is grounded at all times. The elasticated opening provides a secure fit.

## **FEATURES**

- Lightweight
- ESD strap (70 cm)
- Made from a durable spun bound material
- Low particulate properties
- · Low density, lint free
- Blue
- Elasticated (elastic width 4mm)

| PRODUCT CODE | DESCRIPTION    | LENGTH (INCH) | HEIGHT (INCH) | QUANTITY (PER PACK) |
|--------------|----------------|---------------|---------------|---------------------|
| 508-0004     | ESD Shoe Cover | 16.5 +/0.5    | 6.5 +/0.5     | 1000                |