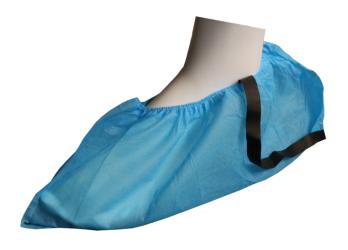

## DESCRIPTION

This ESD shoe cover is made from polypropylene, a lightweight material. The shoe cover comes with a ESD grounding heel strap ensuring the user is grounded at all times. The elasticated opening provides a secure fit.

## **FEATURES**

- Lightweight
- ESD strap (70 cm)
- Made from a durable spun bound material
- Low particulate properties
- · Low density, lint free
- Blue
- Elasticated (elastic width 4mm)

| PRODUCT CODE | DESCRIPTION    | LENGTH (INCH) | HEIGHT (INCH) | QUANTITY (PER PACK) |
|--------------|----------------|---------------|---------------|---------------------|
| 508-0004     | ESD Shoe Cover | 16.5 +/0.5    | 6.5 +/0.5     | 1000                |