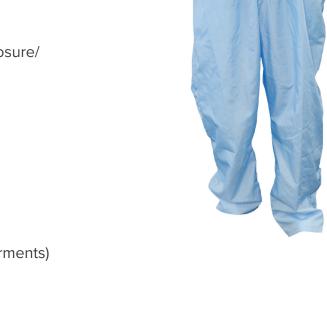

## DESCRIPTION

Integrity Cleanroom permanent coveralls are specifically designed and manufactured from lightweight, non-linting, monofilament polyester materials, giving excellent high-performance ESD properties, providing a combination of comfort with protection.

### FEATURES

- Mandarin Collar with adjustable neck closure/ Raglan sleeves
- Stud adjustable cuffs and leg ends
- Non-linting seams throughout
- Zip front closure
- Available in White, Sky Blue or Navy Blue