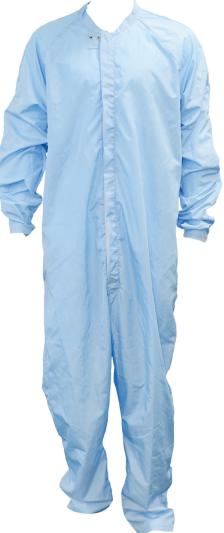

# Integrity Cleanroom Permanent Coverall

## DESCRIPTION

Integrity Cleanroom permanent coveralls are specifically designed and manufactured from lightweight, non-linting, monofilament polyester materials, giving excellent high-performance ESD properties, providing a combination of comfort with protection.

### FEATURES

- Mandarin Collar with adjustable neck closure/ Raglan sleeves
- Stud adjustable cuffs and leg ends
- Non-linting seams throughout
- Zip front closure
- Available in White, Sky Blue or Navy Blue