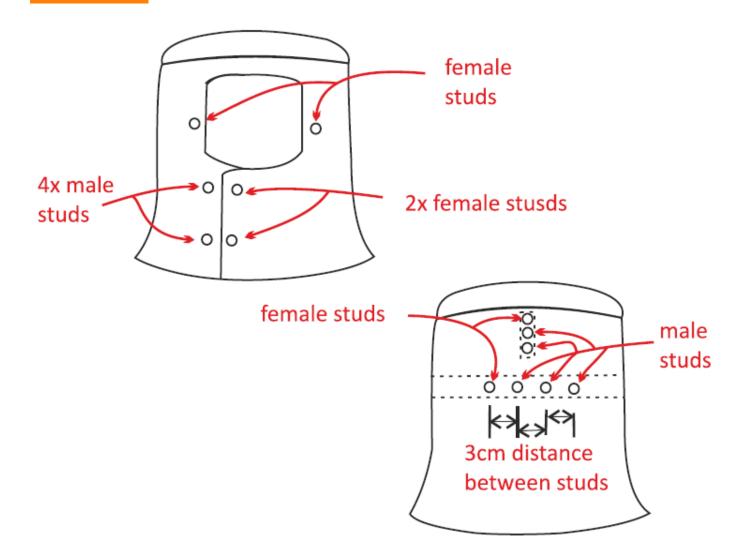

#### **FEATURES**

- · Raglan type sleeves with stud adjust at hems
- No elastication in back
- Hood
- Zipped front
- Cleanroom threads and stitches
- Encapsulated seams
- Stainless steel studs
- Studs on legs 1 x female + 3 x male, distance between studs 3cm
- Studs on hood

## **HOOD DIAGRAM**

To request a quotation or for more information, please call +44 (0)1473 836205 email info@integritycleanroom.co.uk or visit www.integritycleanroom.co.uk

IMPORTANT: This data sheet and its contents (the "Information") belong to Integrity Cleanroom or are licensed to it. No licence is granted for the use of it other than for information purposes in connection with the products to which it relates. No licence of any intellectual property rights is granted. The Information is subject to change without notice and replaces all data sheets previously supplied. The Information supplied is believed to be accurate but Integrity Cleanroom assumes no responsibility for its accuracy or completeness, any error in or omission from it or for any use made of it. Users of this data sheet should check for themselves the Information and the suitability of the products for their purpose and not make any assumptions based on information included or omitted. Liability for loss or damage resulting from any reliance on the Information or use of it (including liability resulting from negligence or where Integrity Cleanroom was aware of the possibility of such loss or damage arising) is excluded. © 2024 Integrity Cleanroom.