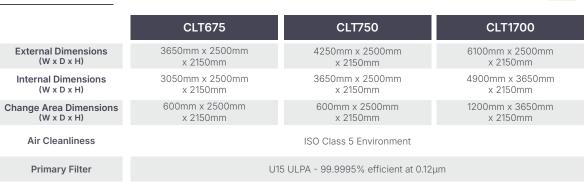

## **Contaminant Free Environment**

#### **The Solution**

The Clean Tent is a portable, temporary cleanroom environment designed to provide a contamination-controlled space, ensuring particle-free conditions wherever you need it.

Its lightweight, collapsible design allows for rapid assembly and disassembly, making it perfect for on-site cleanroom requirements or temporary installations.

#### **How it Operates**

The Clean Tent functions by creating a positive pressure environment using integrated ULPA filtration technology. Air is drawn into the system, filtered to remove airborne contaminants, and then gently circulated within the enclosure.

This constant flow of filtered air ensures that the workspace remains free from dust and particulates.

INFO



#### **Technical Information**



INFO

# Controlled clean environments for critical applications

Fume Containment | Biological Safety | Modular Cleanrooms | Powder Handling | Laminar Flow

# Monmouth Scientific

#### **UK Headquarters**

Monmouth House, Peninsula Business Park, Bristol Road, Bridgwater, Somerset, TA6 4QB.

#### www.monmouthscientific.co.uk

info@monmouthscientific.co.uk +44(0)1278 458090

Monmou<sup>th</sup> Scientific