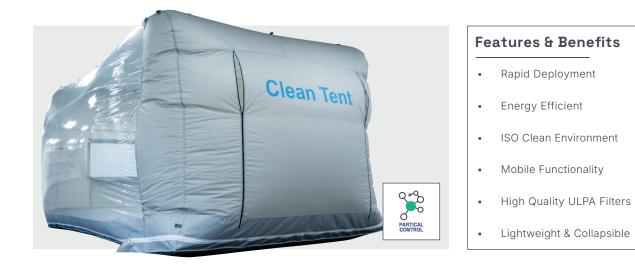

## **Clean Tent**

#### **The Solution**

The Clean Tent is a portable, temporary cleanroom environment designed to provide a contamination-controlled space, ensuring particle-free conditions wherever you need it.

Its lightweight, collapsible design allows for rapid assembly and disassembly, making it perfect for on-site cleanroom requirements or temporary installations.

#### **How it Operates**

The Clean Tent functions by creating a positive pressure environment using integrated ULPA filtration technology. Air is drawn into the system, filtered to remove airborne contaminants, and then gently circulated within the enclosure.

This constant flow of filtered air ensures that the workspace remains free from dust and particulates.

INFO